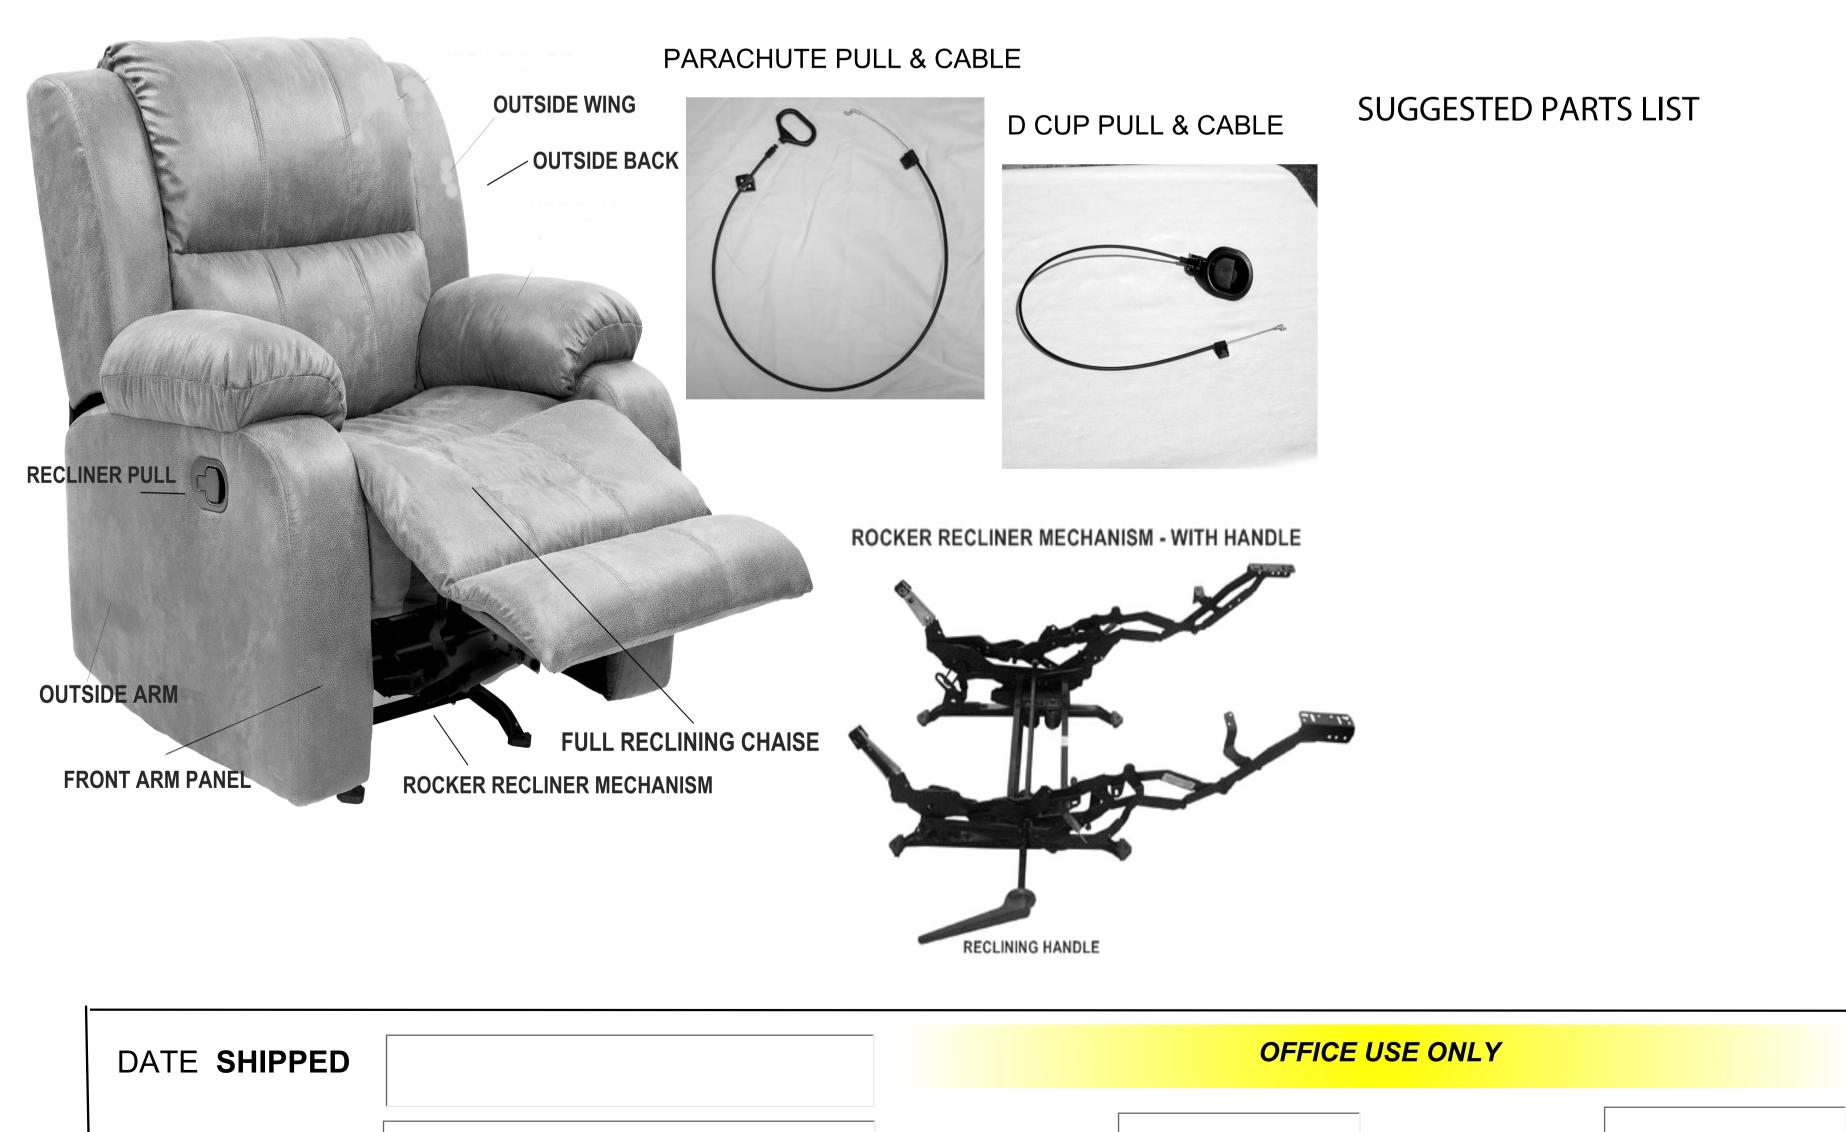

## C. A. Munro Limited PART FORM - RECLINER OFFICE USE ONLY PART #

\*\*\*\*\*\*This form must be filled out completely and accurately before a PART will be considered\*\*\*\*\*

| DEALER NAME<br>DEALER ADDRESS |                                      | DATE<br>PHONE<br>FAX |                     |  |
|-------------------------------|--------------------------------------|----------------------|---------------------|--|
| MODEL NO. WITH<br>DESCRIPTION |                                      |                      |                     |  |
| PART REQUIRED                 |                                      |                      | QUANTITY            |  |
| REASON FOR PART               |                                      |                      |                     |  |
| (As much detail as possible)  |                                      |                      |                     |  |
| STORE STOCK?                  | EVER IN A CUSTOMER HOME?             |                      |                     |  |
| PLEASE NOTE THAT              | BROKEN IS NOT A WARRANTY FUNCTION, F | PLEASE EXPL          | AIN YOUR REASON FOF |  |
| SIGNATURE:                    | PRINT:                               |                      | DATE:               |  |