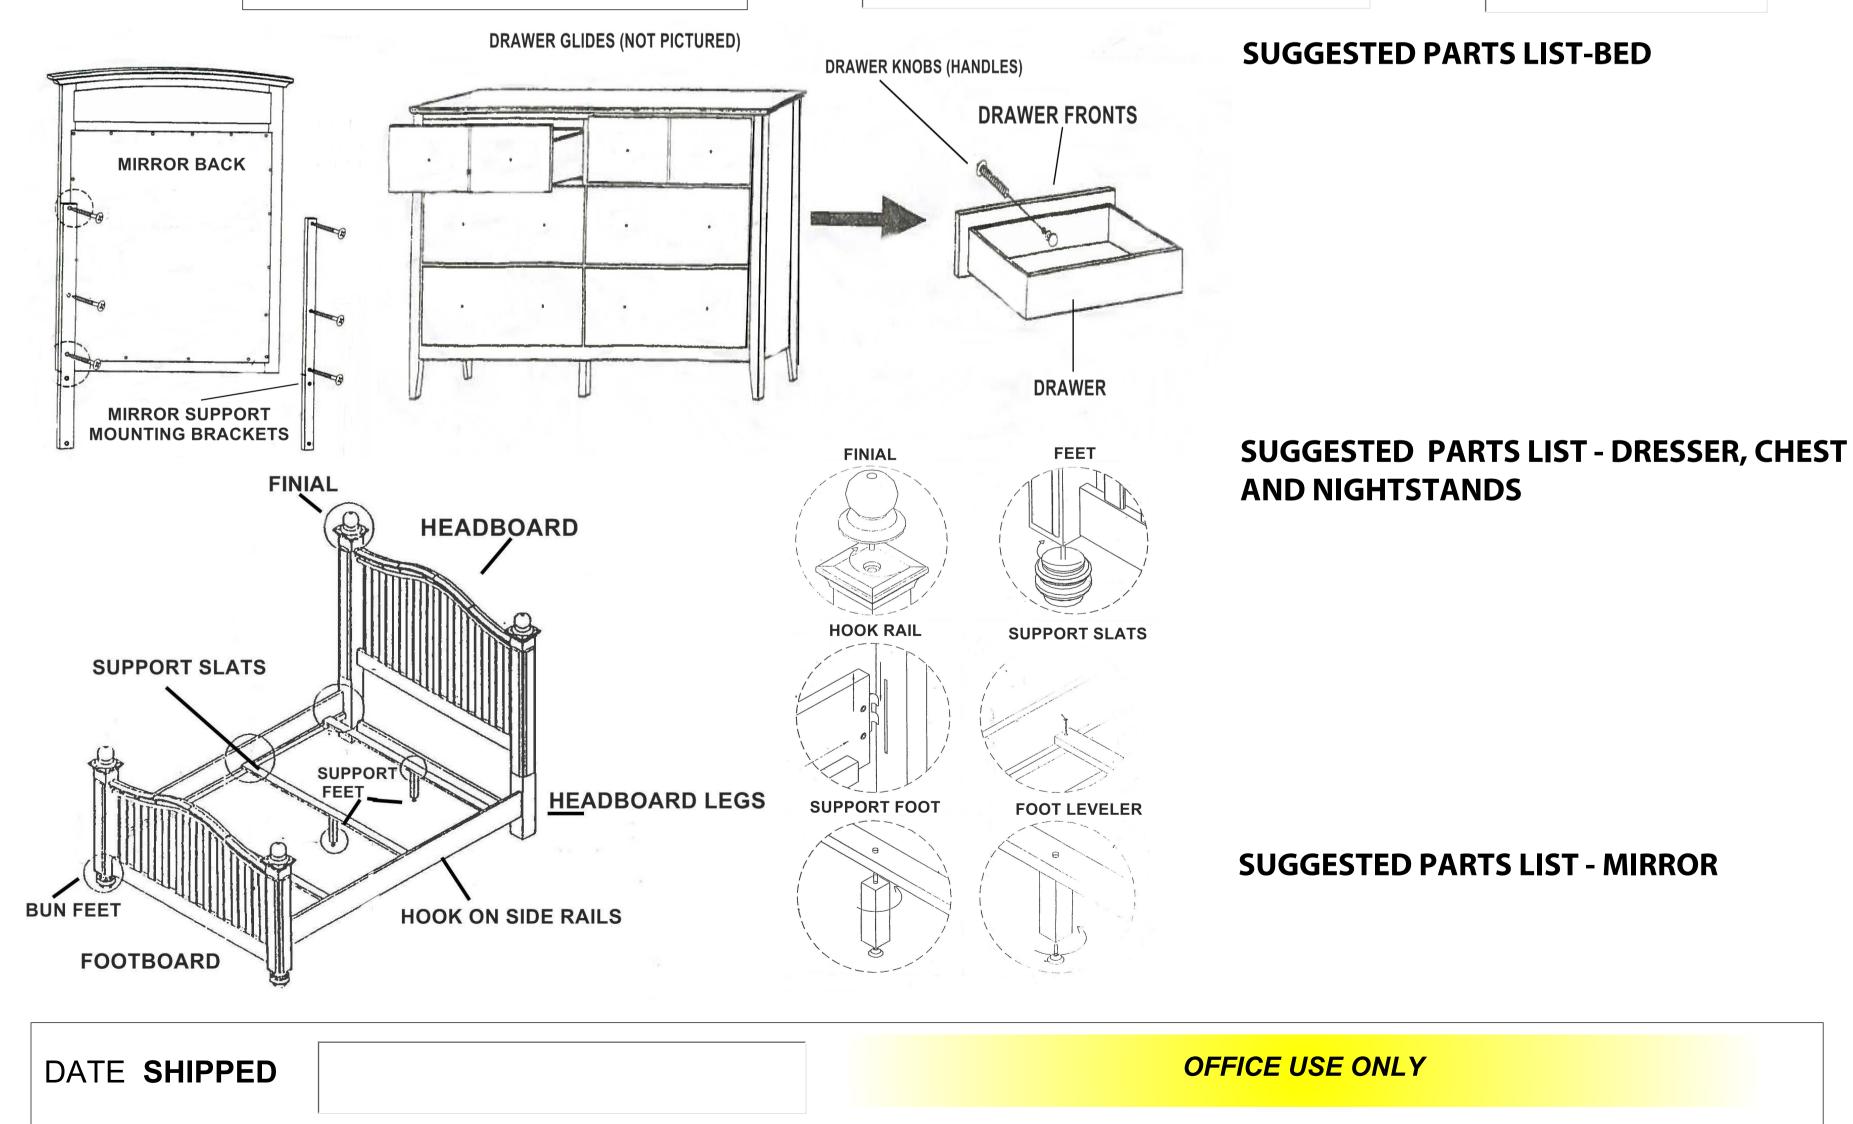

## C. A. Munro Limited PART FORM - BEDROOM PART FORM - BEDROOM PART FORM - BEDROOM

\*\*\*\*\*\*This form must be filled out completely and accurately before a PART will be considered\*\*\*\*\*

| DEALER NAME                                                                                |                          | DATE  |          |  |
|--------------------------------------------------------------------------------------------|--------------------------|-------|----------|--|
| DEALER ADDRESS                                                                             |                          | PHONE |          |  |
|                                                                                            |                          | FAX   |          |  |
|                                                                                            |                          |       |          |  |
| MODEL NO. WITH                                                                             |                          |       |          |  |
| DESCRIPTION                                                                                |                          |       |          |  |
| PART REQUIRED                                                                              |                          |       | QUANTITY |  |
| REASON FOR PART                                                                            |                          |       |          |  |
| (As much detail as possible)                                                               |                          |       |          |  |
|                                                                                            |                          |       |          |  |
| STORE STOCK?                                                                               | EVER IN A CUSTOMER HOME? |       |          |  |
| PLEASE NOTE THAT BROKEN IS NOT A WARRANTY FUNCTION, PLEASE EXPLAIN YOUR REASON FOR REQUEST |                          |       |          |  |
| SIGNATURE:                                                                                 | PRINT:                   |       | DATE:    |  |